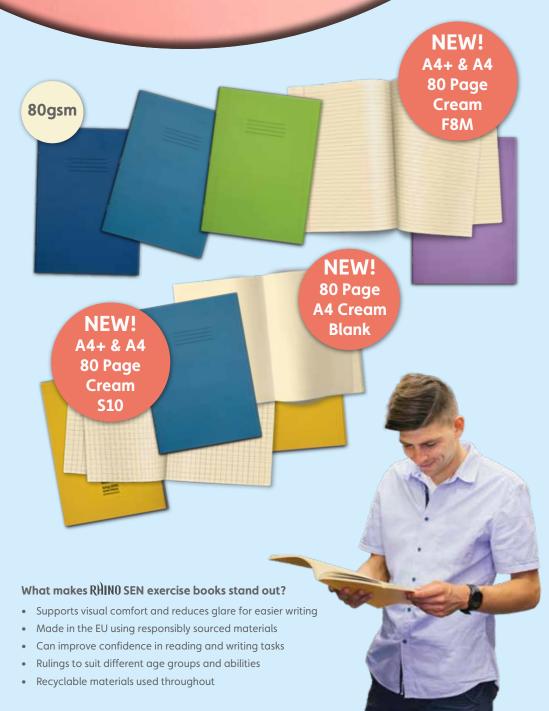

# **RHINO Tinted Exercise Books**

| #  | Code                     | Colour | Size | Page<br>Count | Ruling                    |   | Cover Colour | Pack<br>Size | Carton<br>Size |                      |
|----|--------------------------|--------|------|---------------|---------------------------|---|--------------|--------------|----------------|----------------------|
| 1  | EX668365CV-4             | Cream  | A4   | 80            | 8mm feints & margin - F8M |   | Dark Blue    | 10           | 50             |                      |
| 2  | EX6681335CV-6            | Cream  | A4   | 80            | 8mm feints & margin - F8M |   | Light Blue   | 10           | 50             |                      |
| 3  | EX6681205CV-8            | Cream  | A4   | 80            | 8mm feints & margin - F8M |   | Light Green  | 10           | 50             | For                  |
| 4  | EX6681595CV-2            | Cream  | A4   | 80            | 8mm feints & margin - F8M | • | Purple       | 10           | 50             | <b>2025</b>          |
| 5  | EX668215CV-2             | Cream  | A4   | 80            | 10mm squares - S10        | • | Yellow       | 10           | 50             |                      |
| 6  | EX6681885CV-6            | Cream  | A4   | 80            | 10mm squares - S10        |   | Light Blue   | 10           | 50             |                      |
| 7  | EX6683165CV-2            | Cream  | A4   | 80            | Blank                     | • | Dark Blue    | 10           | 50             |                      |
| 8  | DU080238CV-0             | Cream  | A4+  | 80            | 8mm feints & margin - F8M | • | Light Green  | 10           | 50             | Tep Tip              |
| 9  | DU080214CV-8             | Cream  | A4+  | 80            | 8mm feints & margin - F8M |   | Purple       | 10           | 50             | Helps students track |
| 10 | DU080330CV-6             | Cream  | A4+  | 80            | 10mm squares - S10        |   | Yellow       | 10           | 50             | writing and          |
| 11 | DU080317CV-6             | Cream  | A4+  | 80            | 10mm squares - S10        | • | Light Blue   | 10           | 50             | more enjoyable.      |
|    | High quality 80gsm paper |        |      |               |                           |   |              |              |                |                      |

8-9 A4+ F8M - 8mm lines with margin - cream

Bigger than A4, so that A4 sheets can be glued inside them.

10-11 A4+ S10 - 10mm squares - crea

Our RHINO SEN tinted exercise books have been recognised with the Stationers' Warrant 2025 award, celebrating excellence in stationery craftsmanship and trusted performance. An honour reserved for products that demonstrate outstanding quality, design, and reliability.