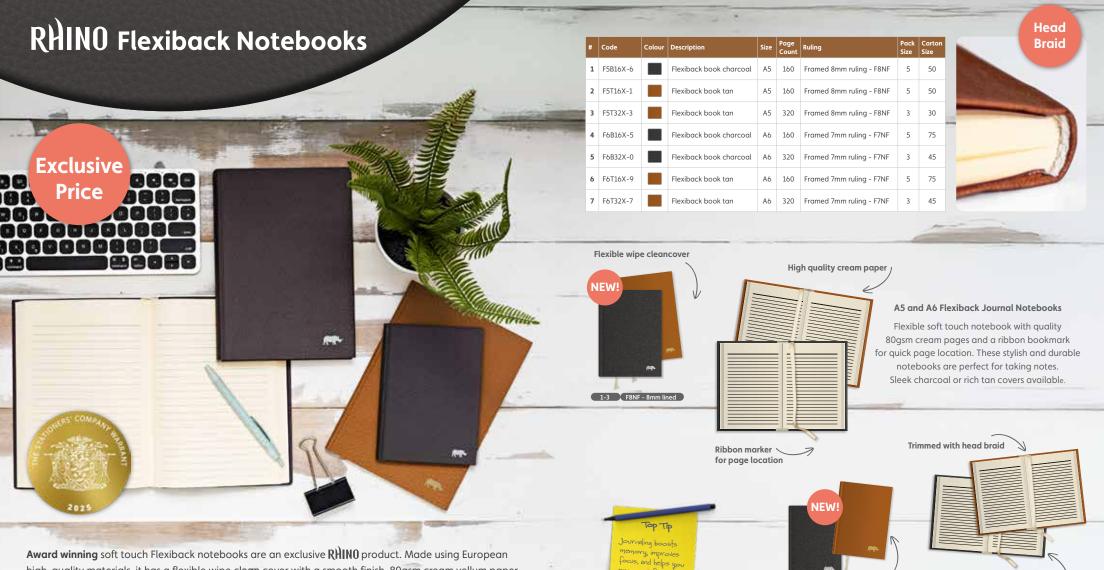

2075

TOP TIP

soothing refill pads to create a calm and

Durable coated cover

high-quality materials, it has a flexible wipe clean cover with a smooth finish, 80gsm cream vellum paper and a ribbon marker for quick page location. This stylish and durable notebook is perfect for journaling and taking notes. A stylish product built to last.

### What makes the RHINO Flexiback stand out?

- Trimmed with head braid
- Ribbon marker for page location
- Soft touch premium cover with a professional finish
- 80gsm cream paper, smooth to write on
- Fits perfectly in your handbag, suit pocket or backpack
- Premium notebook at a budget friendly price

We're thrilled that our RHINO Flexiback notebooks have earned the prestigious Stationers' Warrant 2025, recognising excellence in stationery craftsmanship and reliability.

Soft touch cover

4-7 F7NF - 7mm lined