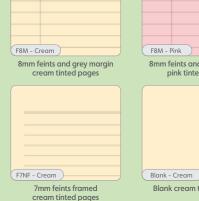

ore effectively

80gsm paper

with framed rulina

F8M - Green

S10 - Cream

F8M - Green

F8M - Yellow

8mm feints and red margin

green tinted pages

10mm squares

cream tinted pages

8mm feints and grey margin

green tinted pages

# Morrells<sup>®</sup> Handwriting Books

Photocopiable

Dd

F8NF - Cream

8mm feints framed

cream tinted pages

not-to-scale

8mm feints and grey margin