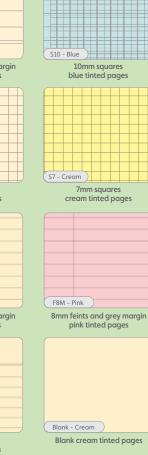

ore effectively

80gsm paper

with framed rulina

F8M - Green

S10 - Cream

F8M - Green

F8M - Yellow

8mm feints and red margin

green tinted pages

10mm squares

cream tinted pages

8mm feints and grey margin

green tinted pages

# Morrells<sup>®</sup> Handwriting Books

Photocopiable

Dd

F8NF - Cream

8mm feints framed

cream tinted pages

not-to-scale

8mm feints and grey margin