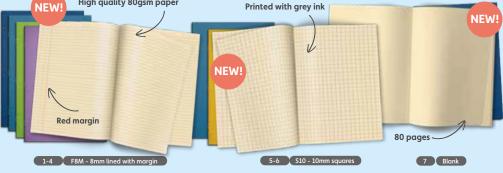

# **RHINO Tinted Exercise Books**

| #  | Code                     | Colour | Size | Page<br>Count | Ruling                    |   | Cover Colour | Pack<br>Size | Carton<br>Size |                      |
|----|--------------------------|--------|------|---------------|---------------------------|---|--------------|--------------|----------------|----------------------|
| 1  | EX668365CV-4             | Cream  | A4   | 80            | 8mm feints & margin - F8M |   | Dark Blue    | 10           | 50             |                      |
| 2  | EX6681335CV-6            | Cream  | A4   | 80            | 8mm feints & margin - F8M |   | Light Blue   | 10           | 50             |                      |
| 3  | EX6681205CV-8            | Cream  | A4   | 80            | 8mm feints & margin - F8M |   | Light Green  | 10           | 50             | For                  |
| 4  | EX6681595CV-2            | Cream  | A4   | 80            | 8mm feints & margin - F8M | • | Purple       | 10           | 50             | <b>2025</b>          |
| 5  | EX668215CV-2             | Cream  | A4   | 80            | 10mm squares - S10        | • | Yellow       | 10           | 50             |                      |
| 6  | EX6681885CV-6            | Cream  | A4   | 80            | 10mm squares - S10        |   | Light Blue   | 10           | 50             |                      |
| 7  | EX6683165CV-2            | Cream  | A4   | 80            | Blank                     | • | Dark Blue    | 10           | 50             |                      |
| 8  | DU080238CV-0             | Cream  | A4+  | 80            | 8mm feints & margin - F8M | • | Light Green  | 10           | 50             | Tep Tip              |
| 9  | DU080214CV-8             | Cream  | A4+  | 80            | 8mm feints & margin - F8M |   | Purple       | 10           | 50             | Helps students track |
| 10 | DU080330CV-6             | Cream  | A4+  | 80            | 10mm squares - S10        |   | Yellow       | 10           | 50             | writing and          |
| 11 | DU080317CV-6             | Cream  | A4+  | 80            | 10mm squares - S10        | • | Light Blue   | 10           | 50             | more enjoyable.      |
|    | High quality 80gsm paper |        |      |               |                           |   |              |              |                |                      |

8-9 A4+ F8M - 8mm lines with margin - cream

Bigger than A4, so that A4 sheets can be glued inside them.

10-11 A4+ S10 - 10mm squares - crea

Our RHINO SEN tinted exercise books have been recognised with the Stationers' Warrant 2025 award, celebrating excellence in stationery craftsmanship and trusted performance. An honour reserved for products that demonstrate outstanding quality, design, and reliability.