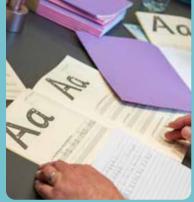

Letter

Johabet Manual

Morrells teaches handwriting using the revolutionary Morrells Handwriting books, based on over a decade of handwriting experience.

Morrells' exclusive 'Bounce Technique,' with directional arrows, provides clear and memorable guidance to make the learning process easy and intuitive. As children gradually progress through the Letter Formation workbook series, they will become more confident in their handwriting abilities, leading to an overall improvement in handwriting practice across all other subjects.