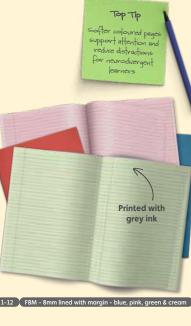

Our **award winning RHINO** tinted exercise books feature specially designed paper in the right various shades to support those who experience eye strain, headaches, or discomfort when using standard white paper. These books are an excellent tool for individuals in school. Available in four colours - blue, green, pink, and cream - our tinted paper exercise books may help reduce eye strain, improve focus, and enhance reading comprehension.

### What makes RHINO tinted exercise books stand out?

- Premium quality 80gsm tinted paper
- Lined, squared and blank rulings available
- Printed using solvent-free, water-based inks
- Manilla Covers

We are delighted to announce that our **RHINO** tinted exercise books have been awarded the Stationers' Warrant 2025, a formal recognition awarded to companies that supply stationery of exceptional craftsmanship, quality, and service.