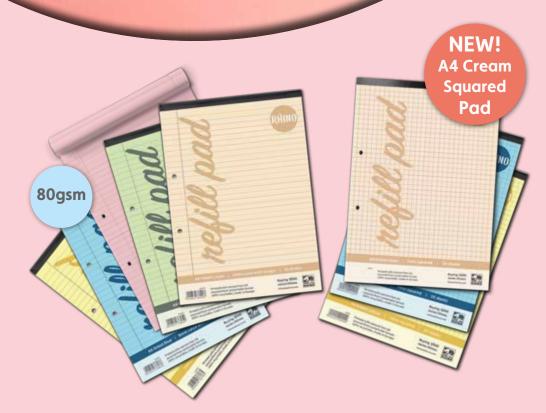

# **RHINO Tinted Pads and Paper**

Our **award winning** tinted paper range, which has received the Stationers Warrant 2025, is specially designed with the right colour shades and can help reduce and relieve visual disturbances such as eye strain, headaches, and blurry vision. RHINO Stationery's tinted paper refill pads are a valuable resource for neurodivergent individuals, including students who have special educational needs such as dyslexia, dysgraphia, or dyspraxia, and notice blurry, jumping lines or struggle with the glare of white paper.

### What makes RHINO SEN refill pads stand out?

- A4 (approx. 297 x 210mm)
- Available in 5 different colours
- Durable coated cardboard cover
- Strong 80gsm paper with 2 punched holes
- Printed using solvent-free, water-based inks

|      | # | Code          | Colour | Size | Page<br>Count | Ruling                    | Pack<br>Size | Carton<br>Size |
|------|---|---------------|--------|------|---------------|---------------------------|--------------|----------------|
| NEW  | 1 | VLL060-44CV-0 | Cream  | A4   | 500           | 8mm feints & margin - F8M | 1            | 5              |
|      | 2 | HACFM-2       | Cream  | A4   | 100           | 8mm feints & margin - F8M | 6            | 36             |
|      | 3 | HAYFM-6       | Yellow | A4   | 100           | 8mm feints & margin - F8M | 6            | 36             |
|      | 4 | HABFM-0       | Blue   | A4   | 100           | 8mm feints & margin - F8M | 6            | 36             |
|      | 5 | HAGFM-0       | Green  | A4   | 100           | 8mm feints & margin - F8M | 6            | 36             |
|      | 6 | HAPFM-8       | Pink   | A4   | 100           | 8mm feints & margin - F8M | 6            | 36             |
|      | 7 | HAYQ-4        | Yellow | A4   | 100           | 7mm squares - S7          | 6            | 36             |
|      | 8 | HABQ-8        | Blue   | A4   | 100           | 7mm squares - S7          | 6            | 36             |
| NEW! | 9 | HACQ-0        | Cream  | A4   | 100           | 7mm squares - S7          | 6            | 36             |