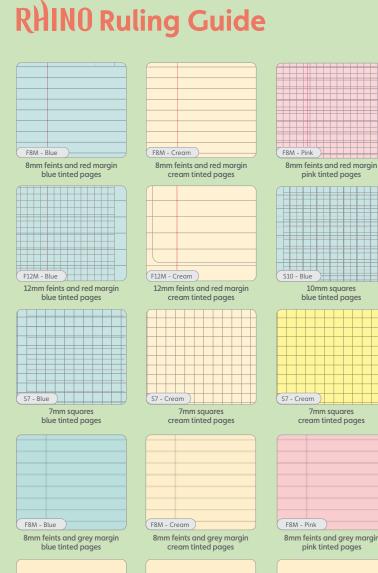

ore effectively

80gsm paper

with framed rulina

F8M - Green

S10 - Cream

F8M - Green

F8M - Yellow

8mm feints and red margin

green tinted pages

10mm squares

cream tinted pages

8mm feints and grey margin

green tinted pages

# Morrells<sup>®</sup> Handwriting Books

Photocopiable

Dd

F8NF - Cream

8mm feints framed

cream tinted pages

not-to-scale

8mm feints and grey margin