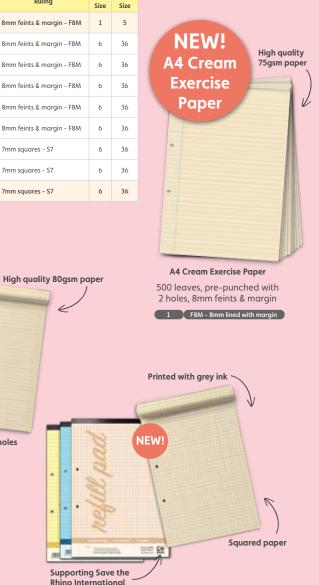

|      | # | Code          | Colour | Size | Page<br>Count | Ruling                    | Pack<br>Size | Carton<br>Size |
|------|---|---------------|--------|------|---------------|---------------------------|--------------|----------------|
| NEW  | 1 | VLL060-44CV-0 | Cream  | A4   | 500           | 8mm feints & margin - F8M | 1            | 5              |
|      | 2 | HACFM-2       | Cream  | A4   | 100           | 8mm feints & margin - F8M | 6            | 36             |
|      | 3 | HAYFM-6       | Yellow | A4   | 100           | 8mm feints & margin - F8M | 6            | 36             |
|      | 4 | HABFM-0       | Blue   | A4   | 100           | 8mm feints & margin - F8M | 6            | 36             |
|      | 5 | HAGFM-0       | Green  | A4   | 100           | 8mm feints & margin - F8M | 6            | 36             |
|      | 6 | HAPFM-8       | Pink   | A4   | 100           | 8mm feints & margin - F8M | 6            | 36             |
|      | 7 | HAYQ-4        | Yellow | A4   | 100           | 7mm squares - S7          | 6            | 36             |
|      | 8 | HABQ-8        | Blue   | A4   | 100           | 7mm squares - S7          | 6            | 36             |
| NEW! | 9 | HACQ-0        | Cream  | A4   | 100           | 7mm squares - S7          | 6            | 36             |

2 punched holes

7-9 S7 - 7mm squared

We're honoured that our RHINO tinted refill pads have achieved the Stationers' Warrant 2025 a formal recognition awarded to companies that supply stationery of exceptional craftsmanship, quality, and service.