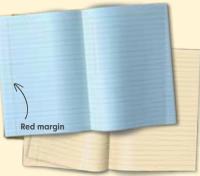

|   | Code                 | Pape    | r Colour | Size | Page<br>Count | Cove | er Colour  | Pack<br>Size | Carton<br>Size |                                                                                                                                                                                                                                                                                                                                                                                                                                                                                                                                                                                                                                                                                                     |
|---|----------------------|---------|----------|------|---------------|------|------------|--------------|----------------|-----------------------------------------------------------------------------------------------------------------------------------------------------------------------------------------------------------------------------------------------------------------------------------------------------------------------------------------------------------------------------------------------------------------------------------------------------------------------------------------------------------------------------------------------------------------------------------------------------------------------------------------------------------------------------------------------------|
| n | m feints & margi     | in - F8 | M        |      |               |      |            |              |                |                                                                                                                                                                                                                                                                                                                                                                                                                                                                                                                                                                                                                                                                                                     |
|   | EX68139B-0           |         | Blue     | A4   | 48            | •    | Yellow     | 10           | 50             |                                                                                                                                                                                                                                                                                                                                                                                                                                                                                                                                                                                                                                                                                                     |
|   | EX68197B-8           |         | Blue     | A4   | 48            | •    | Light Blue | 10           | 50             |                                                                                                                                                                                                                                                                                                                                                                                                                                                                                                                                                                                                                                                                                                     |
|   | EX68184B-0           |         | Blue     | A4   | 48            | ٠    | Red        | 10           | 50             |                                                                                                                                                                                                                                                                                                                                                                                                                                                                                                                                                                                                                                                                                                     |
|   | EX68139PP-8          |         | Pink     | A4   | 48            | •    | Yellow     | 10           | 50             |                                                                                                                                                                                                                                                                                                                                                                                                                                                                                                                                                                                                                                                                                                     |
|   | EX68197PP-6          |         | Pink     | A4   | 48            | ٠    | Light Blue | 10           | 50             | and and                                                                                                                                                                                                                                                                                                                                                                                                                                                                                                                                                                                                                                                                                             |
|   | EX68184PP-8          |         | Pink     | A4   | 48            | ٠    | Red        | 10           | 50             |                                                                                                                                                                                                                                                                                                                                                                                                                                                                                                                                                                                                                                                                                                     |
|   | EX68139G-0           |         | Green    | A4   | 48            |      | Yellow     | 10           | 50             |                                                                                                                                                                                                                                                                                                                                                                                                                                                                                                                                                                                                                                                                                                     |
|   | EX68197G-8           |         | Green    | A4   | 48            |      | Light Blue | 10           | 50             |                                                                                                                                                                                                                                                                                                                                                                                                                                                                                                                                                                                                                                                                                                     |
|   | EX68184G-0           |         | Green    | A4   | 48            | •    | Red        | 10           | 50             |                                                                                                                                                                                                                                                                                                                                                                                                                                                                                                                                                                                                                                                                                                     |
|   | EX68139CV-4          |         | Cream    | A4   | 48            | •    | Yellow     | 10           | 50             |                                                                                                                                                                                                                                                                                                                                                                                                                                                                                                                                                                                                                                                                                                     |
|   | EX68197CV-2          |         | Cream    | A4   | 48            | •    | Light Blue | 10           | 50             |                                                                                                                                                                                                                                                                                                                                                                                                                                                                                                                                                                                                                                                                                                     |
|   | VEX681-84CV-6        |         | Cream    | A4   | 48            | •    | Red        | 10           | 50             |                                                                                                                                                                                                                                                                                                                                                                                                                                                                                                                                                                                                                                                                                                     |
| n | ım feints & margin - | F12M    |          |      |               |      |            |              |                |                                                                                                                                                                                                                                                                                                                                                                                                                                                                                                                                                                                                                                                                                                     |
|   | EX681111B-8          |         | Blue     | A4   | 48            |      | Light Blue | 10           | 50             |                                                                                                                                                                                                                                                                                                                                                                                                                                                                                                                                                                                                                                                                                                     |
|   | EX681108CV-4         |         | Cream    | A4   | 48            | •    | Yellow     | 10           | 50             | 1-12 F8M - 8mm lined                                                                                                                                                                                                                                                                                                                                                                                                                                                                                                                                                                                                                                                                                |
|   | EX681111CV-2         |         | Cream    | A4   | 48            |      | Light Blue | 10           | 50             | 1-12 F8M - 8mm lined                                                                                                                                                                                                                                                                                                                                                                                                                                                                                                                                                                                                                                                                                |
|   | EX681109CV-6         |         | Cream    | A4   | 48            | •    | Red        | 10           | 50             |                                                                                                                                                                                                                                                                                                                                                                                                                                                                                                                                                                                                                                                                                                     |
| n | nm squares – S10     |         |          |      |               |      |            |              |                | and the second se |
|   | EX68192G-8           |         | Green    | A4   | 48            | •    | Yellow     | 10           | 50             |                                                                                                                                                                                                                                                                                                                                                                                                                                                                                                                                                                                                                                                                                                     |
|   | EX68192B-8           |         | Blue     | A4   | 48            | •    | Yellow     | 10           | 50             |                                                                                                                                                                                                                                                                                                                                                                                                                                                                                                                                                                                                                                                                                                     |
|   | EX681339B-2          |         | Blue     | A4   | 48            | •    | Light Blue | 10           | 50             |                                                                                                                                                                                                                                                                                                                                                                                                                                                                                                                                                                                                                                                                                                     |
|   | EX68192CV-2          |         | Cream    | A4   | 48            | •    | Yellow     | 10           | 50             | 1                                                                                                                                                                                                                                                                                                                                                                                                                                                                                                                                                                                                                                                                                                   |
|   | EX681339CV-6         |         | Cream    | A4   | 48            |      | Light Blue | 10           | 50             | )                                                                                                                                                                                                                                                                                                                                                                                                                                                                                                                                                                                                                                                                                                   |
|   | EX681260CV-2         |         | Cream    | A4   | 48            | ٠    | Red        | 10           | 50             | Red margin                                                                                                                                                                                                                                                                                                                                                                                                                                                                                                                                                                                                                                                                                          |
| n | illa covers          |         |          |      |               |      |            |              |                |                                                                                                                                                                                                                                                                                                                                                                                                                                                                                                                                                                                                                                                                                                     |
|   |                      |         |          | _    |               |      |            |              |                |                                                                                                                                                                                                                                                                                                                                                                                                                                                                                                                                                                                                                                                                                                     |
|   |                      |         |          |      | Squ           | are  | d paper    | J            |                | 13-16 F12M                                                                                                                                                                                                                                                                                                                                                                                                                                                                                                                                                                                                                                                                                          |
|   |                      |         |          |      | 1             |      |            | TH           | 1111           |                                                                                                                                                                                                                                                                                                                                                                                                                                                                                                                                                                                                                                                                                                     |
|   |                      |         |          |      |               |      |            |              |                |                                                                                                                                                                                                                                                                                                                                                                                                                                                                                                                                                                                                                                                                                                     |
|   |                      |         |          |      |               |      |            |              |                |                                                                                                                                                                                                                                                                                                                                                                                                                                                                                                                                                                                                                                                                                                     |
|   |                      |         |          |      |               |      |            |              |                |                                                                                                                                                                                                                                                                                                                                                                                                                                                                                                                                                                                                                                                                                                     |
|   |                      |         |          |      |               |      |            |              |                |                                                                                                                                                                                                                                                                                                                                                                                                                                                                                                                                                                                                                                                                                                     |
|   |                      |         |          |      |               |      |            |              |                |                                                                                                                                                                                                                                                                                                                                                                                                                                                                                                                                                                                                                                                                                                     |
|   |                      | -       |          |      |               |      | Hi         | ah au        | ality 80       | gsm paper                                                                                                                                                                                                                                                                                                                                                                                                                                                                                                                                                                                                                                                                                           |
|   |                      |         |          | 4    |               |      |            | 44           |                |                                                                                                                                                                                                                                                                                                                                                                                                                                                                                                                                                                                                                                                                                                     |
|   |                      |         |          |      |               |      |            |              |                |                                                                                                                                                                                                                                                                                                                                                                                                                                                                                                                                                                                                                                                                                                     |
|   |                      |         |          |      |               |      |            |              | -              | 17-22 S10                                                                                                                                                                                                                                                                                                                                                                                                                                                                                                                                                                                                                                                                                           |
|   | $\sim \wedge$        | Y       |          |      | -             | -    | -          |              |                |                                                                                                                                                                                                                                                                                                                                                                                                                                                                                                                                                                                                                                                                                                     |
|   |                      |         |          |      |               |      |            |              |                |                                                                                                                                                                                                                                                                                                                                                                                                                                                                                                                                                                                                                                                                                                     |